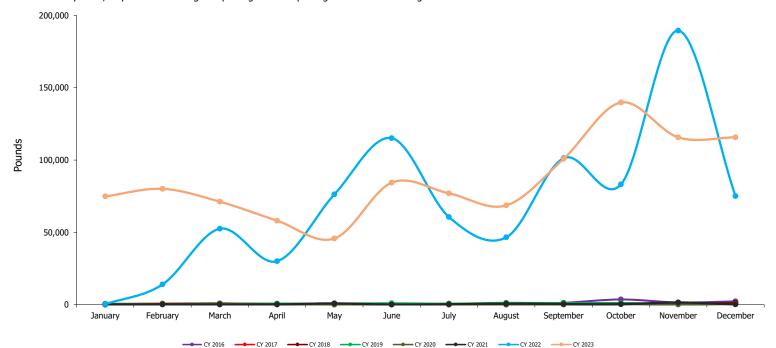

## Detroit Metropolitan Airport (DTW) Small Packages by Month (by Calendar Year)

| Month     | CY 2016 | CY 2017 | CY 2018 | CY 2019 | CY 2020 | CY 2021 | CY 2022 | CY 2023   |
|-----------|---------|---------|---------|---------|---------|---------|---------|-----------|
| January   | 232     | 423     | 434     | 560     | 233     | -       | 317     | 74,852    |
| February  | 191     | 764     | 347     | 463     | 207     | 222     | 13,951  | 80,096    |
| March     | 241     | 787     | 701     | 623     | 861     | 30      | 52,516  | 71,217    |
| April     | 169     | 466     | 500     | 695     | 44      | 182     | 30,040  | 58,078    |
| May       | 268     | 845     | 318     | 783     | -       | 783     | 76,245  | 45,717    |
| June      | 347     | 222     | 436     | 971     | -       | 63      | 115,144 | 84,326    |
| July      | 374     | 95      | 336     | 696     | -       | 264     | 60,570  | 76,989    |
| August    | 256     | 455     | 539     | 1,253   | -       | 655     | 46,552  | 68,706    |
| September | 1,225   | 602     | 421     | 1,031   | 32      | 385     | 101,296 | 100,905   |
| October   | 3,555   | 600     | 989     | 1,108   | 402     | 273     | 83,197  | 139,821   |
| November  | 1,532   | 657     | 349     | 487     | 99      | 1,479   | 189,533 | 115,653   |
| December  | 2,220   | 744     | 1,244   | 383     | 457     | 136     | 75,123  | 115,715   |
| Total     | 10,610  | 6,660   | 6,614   | 9,053   | 2,335   | 4,472   | 844,484 | 1,032,075 |

<sup>\*</sup>Please note that 2023 Cargo is subject to change as updates are submitted by Airlines

<sup>\*</sup>As of February 2022, Royal Jordanian began reporting on small packages instead of air freight