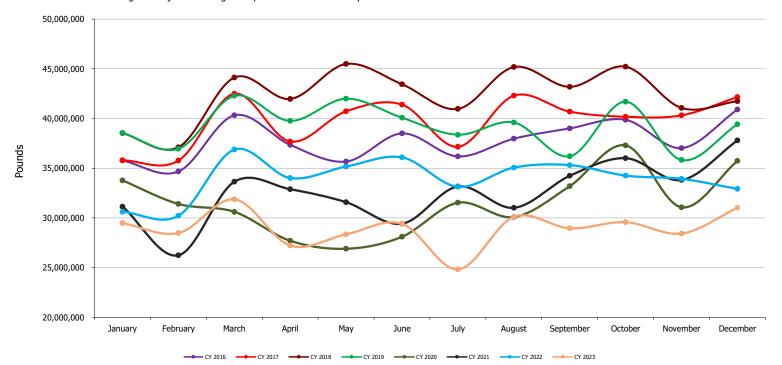

## Detroit Metropolitan Airport (DTW) All Cargo by Month (by Calendar Year)

| Month     | CY 2016     | CY 2017     | CY 2018     | CY 2019     | CY 2020     | CY 2021     | CY 2022     | CY 2023     |
|-----------|-------------|-------------|-------------|-------------|-------------|-------------|-------------|-------------|
| January   | 35,768,423  | 35,800,745  | 38,526,466  | 38,560,543  | 33,774,029  | 31,141,739  | 30,619,540  | 29,471,297  |
| February  | 34,669,592  | 35,764,180  | 37,112,258  | 36,956,055  | 31,410,326  | 26,249,029  | 30,223,164  | 28,470,885  |
| March     | 40,323,849  | 42,498,175  | 44,126,968  | 42,286,160  | 30,610,666  | 33,642,134  | 36,872,004  | 31,881,511  |
| April     | 37,353,444  | 37,678,272  | 41,963,269  | 39,760,871  | 27,705,254  | 32,887,694  | 34,020,143  | 27,230,255  |
| May       | 35,668,509  | 40,727,213  | 45,485,208  | 41,995,285  | 26,897,157  | 31,581,273  | 35,166,650  | 28,351,923  |
| June      | 38,500,692  | 41,403,026  | 43,445,544  | 40,075,584  | 28,110,971  | 29,419,858  | 36,096,352  | 29,408,142  |
| July      | 36,189,962  | 37,155,839  | 40,967,276  | 38,367,749  | 31,533,578  | 33,166,442  | 33,136,104  | 24,827,861  |
| August    | 37,976,981  | 42,300,232  | 45,187,776  | 39,605,227  | 30,091,768  | 31,020,745  | 35,062,534  | 30,112,834  |
| September | 39,008,934  | 40,699,442  | 43,185,545  | 36,200,586  | 33,196,913  | 34,234,073  | 35,309,778  | 28,961,152  |
| October   | 39,865,844  | 40,177,644  | 45,218,899  | 41,689,380  | 37,297,035  | 36,013,626  | 34,261,685  | 29,577,568  |
| November  | 37,028,391  | 40,320,190  | 41,068,999  | 35,830,379  | 31,074,655  | 33,815,768  | 33,926,719  | 28,423,154  |
| December  | 40,904,783  | 42,159,233  | 41,740,098  | 39,428,276  | 35,729,121  | 37,800,104  | 32,925,982  | 31,021,555  |
| Total     | 453,259,404 | 476,684,191 | 508,028,306 | 470,756,095 | 377,431,473 | 390,972,485 | 407,620,655 | 347,738,137 |

<sup>\*</sup>Please note that 2023 Cargo is subject to change as updates are submitted by Airlines