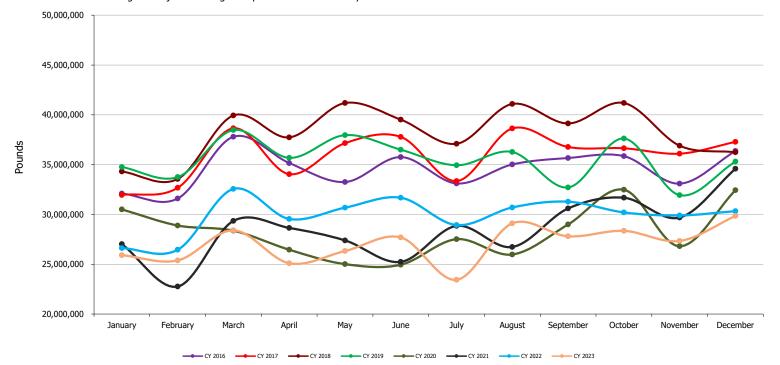

## Detroit Metropolitan Airport (DTW) Air Freight By Month (by Calendar Year)

| Month     | CY 2016     | CY 2017     | CY 2018     | CY 2019     | CY 2020     | CY 2021     | CY 2022     | CY 2023     |
|-----------|-------------|-------------|-------------|-------------|-------------|-------------|-------------|-------------|
| January   | 32,097,291  | 31,955,655  | 34,310,730  | 34,767,866  | 30,500,303  | 27,014,044  | 26,611,597  | 25,912,509  |
| February  | 31,600,530  | 32,666,953  | 33,558,441  | 33,754,639  | 28,887,735  | 22,766,089  | 26,449,849  | 25,386,922  |
| March     | 37,795,730  | 38,655,772  | 39,941,536  | 38,473,476  | 28,361,683  | 29,340,535  | 32,556,205  | 28,403,158  |
| April     | 35,155,046  | 34,041,214  | 37,731,908  | 35,684,085  | 26,458,077  | 28,648,407  | 29,543,491  | 25,094,572  |
| May       | 33,258,287  | 37,153,693  | 41,181,383  | 37,964,943  | 25,005,707  | 27,392,778  | 30,673,625  | 26,320,274  |
| June      | 35,759,216  | 37,783,560  | 39,518,095  | 36,501,794  | 24,950,942  | 25,238,688  | 31,671,656  | 27,685,915  |
| July      | 33,108,691  | 33,355,367  | 37,097,884  | 34,935,519  | 27,513,195  | 28,849,564  | 28,930,437  | 23,435,822  |
| August    | 35,015,609  | 38,630,589  | 41,087,571  | 36,264,040  | 25,980,300  | 26,728,304  | 30,700,767  | 29,102,264  |
| September | 35,664,707  | 36,766,559  | 39,123,295  | 32,705,507  | 28,991,607  | 30,597,690  | 31,281,880  | 27,797,989  |
| October   | 35,848,217  | 36,646,931  | 41,182,324  | 37,619,244  | 32,487,950  | 31,674,797  | 30,192,885  | 28,354,999  |
| November  | 33,088,414  | 36,099,753  | 36,903,768  | 31,935,661  | 26,803,870  | 29,684,878  | 29,896,512  | 27,333,207  |
| December  | 36,369,841  | 37,279,703  | 36,242,774  | 35,305,128  | 32,432,090  | 34,589,435  | 30,332,313  | 29,842,139  |
| Total     | 414,761,579 | 431,035,749 | 457,879,709 | 425,911,902 | 338,373,459 | 342,525,209 | 358,841,217 | 324,669,770 |

<sup>\*</sup>Please note that 2023 Cargo is subject to change as updates are submitted by Airlines