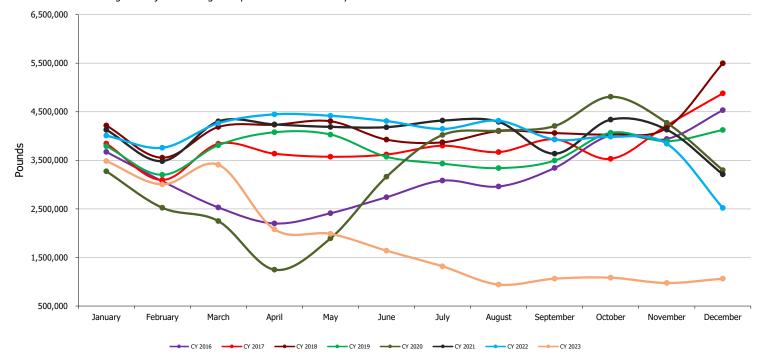

## Detroit Metropolitan Airport (DTW) Air Mail by Month (by Calendar Year)

| Month     | CY 2016    | CY 2017    | CY 2018    | CY 2019    | CY 2020    | CY 2021    | CY 2022    | CY 2023    |
|-----------|------------|------------|------------|------------|------------|------------|------------|------------|
| January   | 3,670,900  | 3,844,667  | 4,215,302  | 3,792,117  | 3,273,493  | 4,127,695  | 4,007,626  | 3,483,936  |
| February  | 3,068,871  | 3,096,463  | 3,553,470  | 3,200,953  | 2,522,384  | 3,482,718  | 3,759,364  | 3,003,867  |
| March     | 2,527,878  | 3,841,616  | 4,184,731  | 3,812,061  | 2,248,122  | 4,301,569  | 4,263,283  | 3,407,136  |
| April     | 2,198,229  | 3,636,592  | 4,230,861  | 4,076,091  | 1,247,133  | 4,239,105  | 4,446,612  | 2,077,605  |
| May       | 2,409,954  | 3,572,675  | 4,303,507  | 4,029,559  | 1,891,450  | 4,187,712  | 4,416,780  | 1,985,932  |
| June      | 2,741,129  | 3,619,244  | 3,927,013  | 3,572,819  | 3,160,029  | 4,181,107  | 4,309,552  | 1,637,901  |
| July      | 3,080,897  | 3,800,377  | 3,869,056  | 3,431,534  | 4,020,383  | 4,316,614  | 4,145,097  | 1,315,050  |
| August    | 2,961,116  | 3,669,188  | 4,099,666  | 3,339,934  | 4,111,468  | 4,291,786  | 4,315,215  | 941,864    |
| September | 3,343,002  | 3,932,281  | 4,061,829  | 3,494,048  | 4,205,274  | 3,635,998  | 3,926,602  | 1,062,258  |
| October   | 4,014,072  | 3,530,113  | 4,035,586  | 4,069,028  | 4,808,683  | 4,338,556  | 3,985,603  | 1,082,748  |
| November  | 3,938,445  | 4,219,780  | 4,164,882  | 3,894,231  | 4,270,686  | 4,129,411  | 3,840,674  | 974,294    |
| December  | 4,532,722  | 4,878,786  | 5,496,080  | 4,122,765  | 3,296,574  | 3,210,533  | 2,518,546  | 1,063,701  |
| Total     | 38,487,215 | 45,641,782 | 50,141,983 | 44,835,140 | 39,055,679 | 48,442,804 | 47,934,954 | 22,036,292 |

<sup>\*</sup>Please note that 2023 Cargo is subject to change as updates are submitted by Airlines