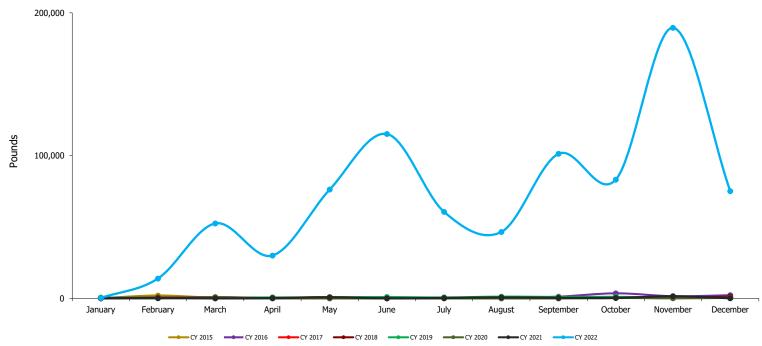

## **Detroit Metropolitan Airport (DTW) Small Packages by Month** (by Calendar Year)

| Month     | CY 2015 | CY 2016 | CY 2017 | CY 2018 | CY 2019 | CY 2020 | CY 2021 | CY 2022 |
|-----------|---------|---------|---------|---------|---------|---------|---------|---------|
| January   | 93      | 232     | 423     | 434     | 560     | 233     | -       | 317     |
| February  | 1,950   | 191     | 764     | 347     | 463     | 207     | 222     | 13,951  |
| March     | 428     | 241     | 787     | 701     | 623     | 861     | 30      | 52,516  |
| April     | 541     | 169     | 466     | 500     | 695     | 44      | 182     | 30,040  |
| May       | 88      | 268     | 845     | 318     | 783     | -       | 783     | 76,245  |
| June      | 412     | 347     | 222     | 436     | 971     | -       | 63      | 115,144 |
| July      | 343     | 374     | 95      | 336     | 696     | -       | 264     | 60,570  |
| August    | 604     | 256     | 455     | 539     | 1,253   | -       | 655     | 46,552  |
| September | 197     | 1,225   | 602     | 421     | 1,031   | 32      | 385     | 101,296 |
| October   | 549     | 3,555   | 600     | 989     | 1,108   | 402     | 273     | 83,197  |
| November  | 655     | 1,532   | 657     | 349     | 487     | 99      | 1,479   | 189,533 |
| December  | 567     | 2,220   | 744     | 1,244   | 383     | 457     | 136     | 75,123  |
| Total     | 6,427   | 10,610  | 6,660   | 6,614   | 9,053   | 2,335   | 4,472   | 844,484 |

\*Please note that 2022 Cargo is subject to change as updates are submitted by Airlines \*As of February 2022, Royal Jordanian began reporting on small packages instead of air freight