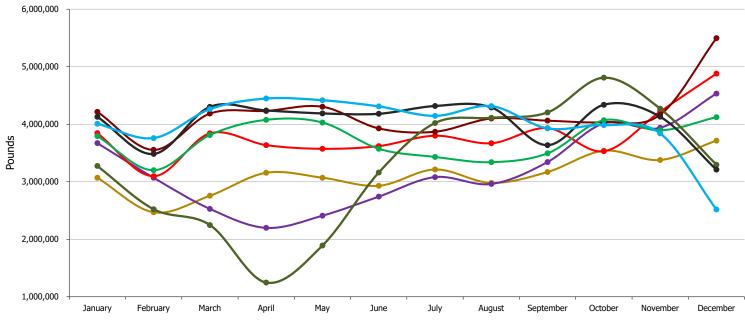

## Detroit Metropolitan Airport (DTW) Air Mail by Month (by Calendar Year)

| Month     | CY 2015    | CY 2016    | CY 2017    | CY 2018    | CY 2019    | CY 2020    | CY 2021    | CY 2022    |
|-----------|------------|------------|------------|------------|------------|------------|------------|------------|
| January   | 3,069,862  | 3,670,900  | 3,844,667  | 4,215,302  | 3,792,117  | 3,273,493  | 4,127,695  | 4,007,626  |
| February  | 2,469,639  | 3,068,871  | 3,096,463  | 3,553,470  | 3,200,953  | 2,522,384  | 3,482,718  | 3,759,364  |
| March     | 2,756,103  | 2,527,878  | 3,841,616  | 4,184,731  | 3,812,061  | 2,248,122  | 4,301,569  | 4,263,283  |
| April     | 3,155,722  | 2,198,229  | 3,636,592  | 4,230,861  | 4,076,091  | 1,247,133  | 4,239,105  | 4,446,612  |
| Мау       | 3,070,381  | 2,409,954  | 3,572,675  | 4,303,507  | 4,029,559  | 1,891,450  | 4,187,712  | 4,416,780  |
| June      | 2,929,573  | 2,741,129  | 3,619,244  | 3,927,013  | 3,572,819  | 3,160,029  | 4,181,107  | 4,309,552  |
| July      | 3,213,243  | 3,080,897  | 3,800,377  | 3,869,056  | 3,431,534  | 4,020,383  | 4,316,614  | 4,145,097  |
| August    | 2,979,932  | 2,961,116  | 3,669,188  | 4,099,666  | 3,339,934  | 4,111,468  | 4,291,786  | 4,315,215  |
| September | 3,169,113  | 3,343,002  | 3,932,281  | 4,061,829  | 3,494,048  | 4,205,274  | 3,635,998  | 3,926,602  |
| October   | 3,539,168  | 4,014,072  | 3,530,113  | 4,035,586  | 4,069,028  | 4,808,683  | 4,338,556  | 3,985,603  |
| November  | 3,377,769  | 3,938,445  | 4,219,780  | 4,164,882  | 3,894,231  | 4,270,686  | 4,129,411  | 3,840,674  |
| December  | 3,714,685  | 4,532,722  | 4,878,786  | 5,496,080  | 4,122,765  | 3,296,574  | 3,210,533  | 2,518,546  |
| Total     | 37,445,190 | 38,487,215 | 45,641,782 | 50,141,983 | 44,835,140 | 39,055,679 | 48,442,804 | 47,934,954 |

\*Please note that 2022 Cargo is subject to change as updates are submitted by Airlines

← CY 2015 ← CY 2016 ← CY 2017 ← CY 2018 ← CY 2019 ← CY 2020 ← CY 2021 ← CY 2022