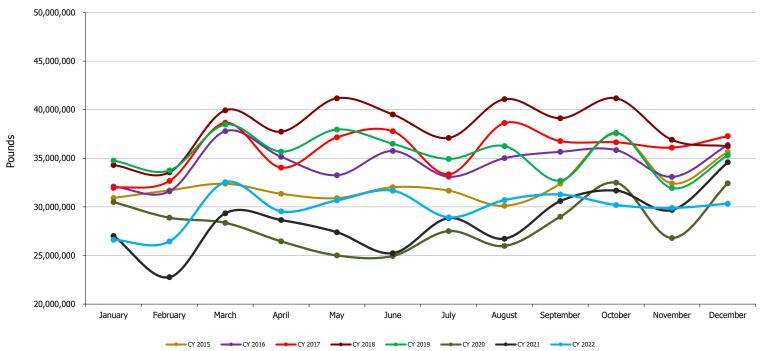

## Detroit Metropolitan Airport (DTW) Air Freight By Month (by Calendar Year)

| Month     | CY 2015     | CY 2016     | CY 2017     | CY 2018     | CY 2019     | CY 2020     | CY 2021     | CY 2022     |
|-----------|-------------|-------------|-------------|-------------|-------------|-------------|-------------|-------------|
| January   | 30,919,145  | 32,097,291  | 31,955,655  | 34,310,730  | 34,767,866  | 30,500,303  | 27,014,044  | 26,611,597  |
| February  | 31,707,480  | 31,600,530  | 32,666,953  | 33,558,441  | 33,754,639  | 28,887,735  | 22,766,089  | 26,449,849  |
| March     | 32,388,589  | 37,795,730  | 38,655,772  | 39,941,536  | 38,473,476  | 28,361,683  | 29,340,535  | 32,556,205  |
| April     | 31,353,509  | 35,155,046  | 34,041,214  | 37,731,908  | 35,684,085  | 26,458,077  | 28,648,407  | 29,543,491  |
| Мау       | 30,903,099  | 33,258,287  | 37,153,693  | 41,181,383  | 37,964,943  | 25,005,707  | 27,392,778  | 30,673,625  |
| June      | 32,027,298  | 35,759,216  | 37,783,560  | 39,518,095  | 36,501,794  | 24,950,942  | 25,238,688  | 31,671,656  |
| July      | 31,671,869  | 33,108,691  | 33,355,367  | 37,097,884  | 34,935,519  | 27,513,195  | 28,849,564  | 28,930,437  |
| August    | 30,116,918  | 35,015,609  | 38,630,589  | 41,087,571  | 36,264,040  | 25,980,300  | 26,728,304  | 30,700,767  |
| September | 32,402,870  | 35,664,707  | 36,766,559  | 39,123,295  | 32,705,507  | 28,991,607  | 30,597,690  | 31,281,880  |
| October   | 37,544,465  | 35,848,217  | 36,646,931  | 41,182,324  | 37,619,244  | 32,487,950  | 31,674,797  | 30,192,885  |
| November  | 32,421,762  | 33,088,414  | 36,099,753  | 36,903,768  | 31,935,661  | 26,803,870  | 29,684,878  | 29,896,512  |
| December  | 35,651,378  | 36,369,841  | 37,279,703  | 36,242,774  | 35,305,128  | 32,432,090  | 34,589,435  | 30,332,313  |
| Total     | 389,108,382 | 414,761,579 | 431,035,749 | 457,879,709 | 425,911,902 | 338,373,459 | 342,525,209 | 358,841,217 |

\*Please note that 2022 Cargo is subject to change as updates are submitted by Airlines