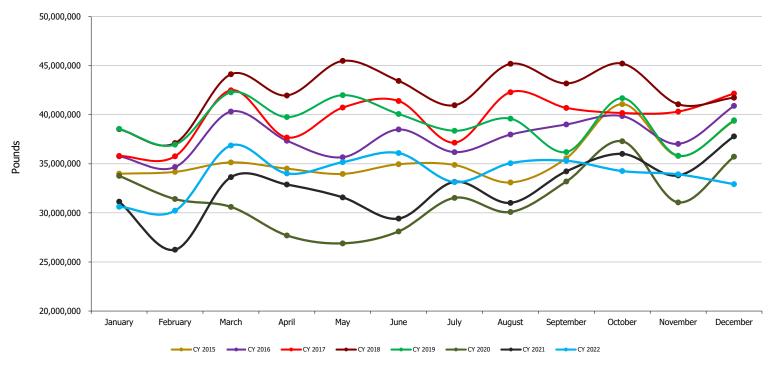

## Detroit Metropolitan Airport (DTW) All Cargo by Month (by Calendar Year)

| Month     | CY 2015     | CY 2016     | CY 2017     | CY 2018     | CY 2019     | CY 2020     | CY 2021     | CY 2022     |
|-----------|-------------|-------------|-------------|-------------|-------------|-------------|-------------|-------------|
| January   | 33,989,100  | 35,768,423  | 35,800,745  | 38,526,466  | 38,560,543  | 33,774,029  | 31,141,739  | 30,619,540  |
| February  | 34,179,069  | 34,669,592  | 35,764,180  | 37,112,258  | 36,956,055  | 31,410,326  | 26,249,029  | 30,223,164  |
| March     | 35,145,120  | 40,323,849  | 42,498,175  | 44,126,968  | 42,286,160  | 30,610,666  | 33,642,134  | 36,872,004  |
| April     | 34,509,772  | 37,353,444  | 37,678,272  | 41,963,269  | 39,760,871  | 27,705,254  | 32,887,694  | 34,020,143  |
| May       | 33,973,568  | 35,668,509  | 40,727,213  | 45,485,208  | 41,995,285  | 26,897,157  | 31,581,273  | 35,166,650  |
| June      | 34,957,283  | 38,500,692  | 41,403,026  | 43,445,544  | 40,075,584  | 28,110,971  | 29,419,858  | 36,096,352  |
| July      | 34,885,455  | 36,189,962  | 37,155,839  | 40,967,276  | 38,367,749  | 31,533,578  | 33,166,442  | 33,136,104  |
| August    | 33,097,454  | 37,976,981  | 42,300,232  | 45,187,776  | 39,605,227  | 30,091,768  | 31,020,745  | 35,062,534  |
| September | 35,572,180  | 39,008,934  | 40,699,442  | 43,185,545  | 36,200,586  | 33,196,913  | 34,234,073  | 35,309,778  |
| October   | 41,084,182  | 39,865,844  | 40,177,644  | 45,218,899  | 41,689,380  | 37,297,035  | 36,013,626  | 34,261,685  |
| November  | 35,800,186  | 37,028,391  | 40,320,190  | 41,068,999  | 35,830,379  | 31,074,655  | 33,815,768  | 33,926,719  |
| December  | 39,366,630  | 40,904,783  | 42,159,233  | 41,740,098  | 39,428,276  | 35,729,121  | 37,800,104  | 32,925,982  |
| Total     | 426,559,999 | 453,259,404 | 476,684,191 | 508,028,306 | 470,756,095 | 377,431,473 | 390,972,485 | 407,620,655 |

\*Please note that 2022 Cargo is subject to change as updates are submitted by Airlines