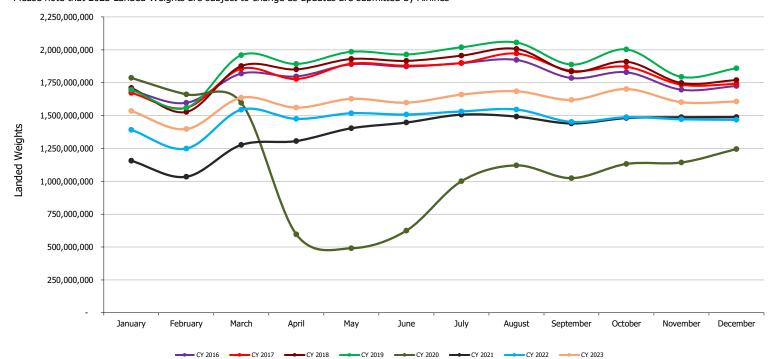

## Detroit Metropolitan Airport (DTW) Landed Weight By Month (by Calendar Year)

| Month     | CY 2016        | CY 2017        | CY 2018        | CY 2019        | CY 2020        | CY 2021        | CY 2022        | CY 2023        |
|-----------|----------------|----------------|----------------|----------------|----------------|----------------|----------------|----------------|
| January   | 1,690,234,499  | 1,671,926,109  | 1,710,525,240  | 1,695,565,320  | 1,786,306,742  | 1,155,775,953  | 1,391,614,530  | 1,534,731,252  |
| February  | 1,597,193,125  | 1,559,506,645  | 1,527,894,370  | 1,558,800,438  | 1,660,883,318  | 1,034,650,725  | 1,248,469,931  | 1,397,548,815  |
| March     | 1,819,040,228  | 1,856,488,649  | 1,876,678,834  | 1,959,041,970  | 1,597,418,610  | 1,276,907,194  | 1,544,919,937  | 1,636,015,806  |
| April     | 1,797,863,748  | 1,777,669,289  | 1,850,715,263  | 1,892,426,223  | 596,556,881    | 1,306,420,528  | 1,474,617,968  | 1,559,822,017  |
| May       | 1,889,843,790  | 1,894,961,236  | 1,930,142,476  | 1,985,673,901  | 490,420,745    | 1,403,070,598  | 1,517,396,612  | 1,627,485,741  |
| June      | 1,872,750,485  | 1,879,073,275  | 1,916,202,544  | 1,964,611,311  | 625,020,634    | 1,446,684,917  | 1,508,087,390  | 1,598,002,086  |
| July      | 1,898,789,209  | 1,899,581,412  | 1,955,426,991  | 2,019,228,433  | 1,000,849,431  | 1,506,735,804  | 1,530,995,936  | 1,659,297,787  |
| August    | 1,923,617,366  | 1,971,733,168  | 2,007,237,070  | 2,055,131,648  | 1,121,235,163  | 1,492,739,025  | 1,546,239,526  | 1,684,496,928  |
| September | 1,785,519,194  | 1,840,108,365  | 1,833,923,806  | 1,887,770,718  | 1,024,176,362  | 1,440,362,554  | 1,452,045,770  | 1,619,166,677  |
| October   | 1,829,464,813  | 1,870,871,289  | 1,910,083,919  | 2,003,249,342  | 1,132,378,396  | 1,480,728,436  | 1,487,226,247  | 1,701,905,017  |
| November  | 1,696,341,076  | 1,734,862,649  | 1,747,530,986  | 1,794,401,875  | 1,143,247,951  | 1,487,274,793  | 1,471,942,339  | 1,601,500,230  |
| December  | 1,724,957,500  | 1,740,306,045  | 1,770,073,134  | 1,860,116,795  | 1,245,015,647  | 1,488,114,510  | 1,467,900,720  | 1,606,095,427  |
| Total     | 21,525,615,033 | 21,697,088,131 | 22,036,434,633 | 22,676,017,974 | 13,423,509,880 | 16,519,465,037 | 17,641,456,906 | 19,226,067,782 |

\*Please note that 2023 Landed Weights are subject to change as updates are submitted by Airlines