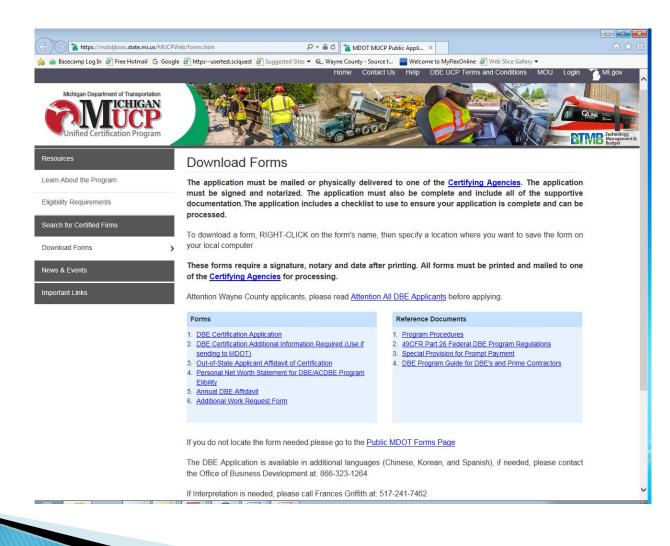

ess with Wayne County at <a href="http://waynecounty.com">http://waynecounty.com</a> in the search box type in 'Procure to Pay' a this will take you to the P2P site and you may begin registration.

2. Get Certified It is a two (2) step process, once registered, you will receive an email confirming your registration. To apply online for Wayne County certification(s) you MUST go back to <a href="http://waynecounty.com">http://waynecounty.com</a>, log in and apply.

If you qualify for DBE certification please make sure you apply for Wayne County's Minority/Women Owned Business Registration (MWBE), Small Business Enterprise (SBE) and or Expanding Business Enterprise (EBE) Certification.

#### 3. DBE/ACDBE For information and application <u>www.MDOT.GOV/MUCP</u>

### **DBE/ACDBE** Application